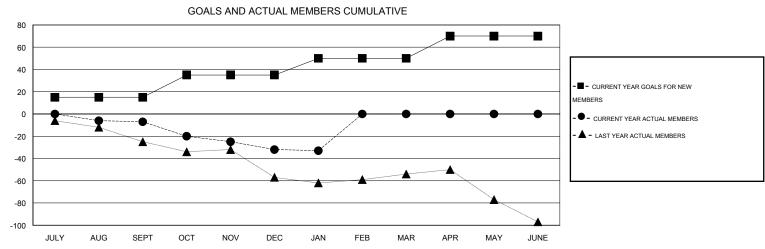

## GMT: JERRY SMITH

| LOCATION OHIO |
|---------------|
|---------------|

|               |                  | Clubs               |                            |                             | Members               |                    |                       |                              |                             |  |
|---------------|------------------|---------------------|----------------------------|-----------------------------|-----------------------|--------------------|-----------------------|------------------------------|-----------------------------|--|
|               | RESU             | LTS FOR 2013-2014   |                            |                             | RESULTS FOR 2013-2014 |                    |                       |                              |                             |  |
| QUARTER       | NEW CLUB<br>GOAL | ACTUAL NEW<br>CLUBS | ACTUAL<br>DROPPED<br>CLUBS | ACTUAL NET<br>GAIN/<br>LOSS | QUARTER               | NEW MEMBER<br>GOAL | ACTUAL NEW<br>MEMBERS | ACTUAL<br>DROPPED<br>MEMBERS | ACTUAL NET<br>GAIN/<br>LOSS |  |
| JULY/AUG/SEPT | 0                | 0                   | 0                          | 0                           | JULY/AUG/SEPT         | 15                 | 21                    | 28                           | -7                          |  |
| OCT/NOV/DEC   | 0                | 0                   | 1                          | -1                          | OCT/NOV/DEC           | 20                 | 13                    | 38                           | -25                         |  |
| JAN/FEB/MAR   | 0                | 0                   | 0                          | 0                           | JAN/FEB/MAR           | 15                 | 8                     | 9                            | -1                          |  |
| APR/MAY/JUNE  | 0                | 0                   | 0                          | 0                           | APR/MAY/JUNE          | 20                 | 0                     | 0                            | 0                           |  |